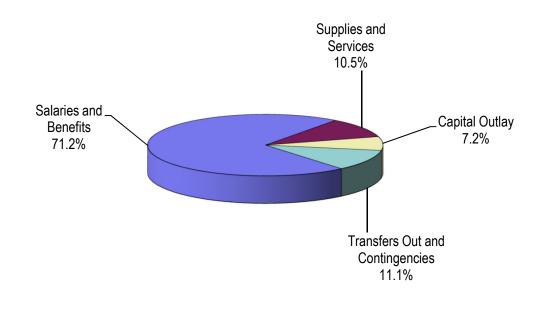

------------------------------|---------------|---------------|
| Child Development Fund                 | 423,128       | Unrestricted  |
| Shone Farm Fund                        | 105,000       | Unrestricted  |
| Parking Fund                           | 180,000       | Unrestricted  |
| Retiree Benefits Fund                  | 2,100,000     | Unrestricted  |

\$2,808,128

#### **General Fund Other Outgo**

Student Government Assembly 10,000 Unrestreted (Vending Commissions)
Foundation 2,000 Unrestreted (Vending Commissions)

Fees Paid for Students 2,754,897 Unrestricted and Categorical Funds (EOPS, CA Promise, etc.)

Appropriations for Contingencies 16,464,242 Unrestricted and Categorical Funds (SEA, CA Promise, etc.)

\$19,231,139 **\$22,039,267** 





### **EXPENDITURES BY OBJECT**



#### GENERAL FUND FUND BALANCE DETAIL 2021/22 BUDGET

|                                   | BEGINNING    | EST ENDING    |
|-----------------------------------|--------------|---------------|
|                                   | FUND BALANCE | FUND BALANCE  |
|                                   | July 1, 2021 | June 30, 2022 |
| Reserved                          |              |               |
| Revolving Cash                    | 89,960       | 89,960        |
| Stores Inventory                  | 43,281       | 45,000        |
| Prepaid Expenditures              | 272,039      | 200,000       |
| Health Fee                        | 824,979      | 824,979       |
| Total Reserved                    | \$1,230,259  | \$1,159,939   |
| Unreserved                        |              |