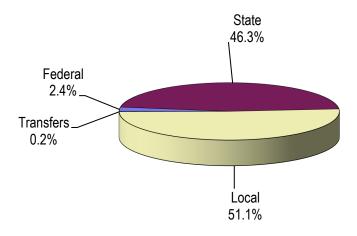

#### GENERAL FUND REVENUE 2019/20

|                                                 | Unres         | tricted       | Restric      | cted          |
|-------------------------------------------------|---------------|---------------|--------------|---------------|
| Federal Revenue                                 | BUDGET        | ACTUAL        | BUDGET       | ACTUAL        |
| Career Technical Education Act                  |               |               | 630,719      | 630,719       |
| Hispanic Serving Institute                      |               |               | 143,981      | 143,981       |
| High School Equivalency Program                 |               |               | 481,928      | 451,413       |
| Other Federal Revenue                           | 37,000        | 70,495        | 1,632,998    | 2,319,599     |
| Total Federal Revenue                           | \$37,000      | \$70,495      | \$2,889,626  | \$3,545,712   |
| State Revenue                                   |               |               |              |               |
| Adjunct Office Hour Reimbursement               | 1,200,000     | 1,200,000     |              |               |
| Adult Education                                 |               |               | 1,921,184    | 1,091,501     |
| Block Grant (carryover)/Instructional Equipment |               |               | 930,136      | 131,187       |
| Career Technical Education Survey               |               |               | 3,027,620    | 1,160,470     |
| College Promise AB19                            |               |               | 1,662,726    | 1,172,574     |
| Disabled Student Programs & Services            |               |               | 2,894,898    | 2,832,583     |
| Education Protection Act                        | 18,633,975    | 14,551,290    |              |               |
| Extended Opportunity Program & Services         |               |               | 1,595,278    | 1,664,438     |
| General Apportionment                           | 32,595,426    | 27,539,538    |              |               |
| Guided Pathways                                 |               |               | 627,203      |               |
| Innovation Award                                |               |               | 1,328,424    | 623,993       |
| Lottery Proceeds                                | 4,122,728     | 3,613,464     |              |               |
| Microgrid Demonstration                         |               |               | 3,760,800    | -821,275      |
| Part-Time Faculty Support                       | 377,493       | 366,440       |              |               |
| STRS On Behalf Payments                         | 3,625,466     |               |              |               |
| Strong Workforce Program                        |               |               | 5,126,044    | 3,285,973     |
| Student Equity & Achievement                    |               |               | 7,352,680    | 5,849,061     |
| Student Financial Aid Administration            |               |               | 624,980      | 584,942       |
| Tax Relief & Other Subventions                  | 420,000       | 379,272       |              |               |
| Other State Revenue                             | 1,609,199     | 1,819,929     | 3,259,592    | 3,579,594     |
| Total State Revenue                             | \$62,584,287  | \$49,469,933  | \$34,111,565 | \$21,155,041  |
| Local Revenue                                   |               |               |              |               |
| Commissions                                     | 600,000       | 468,179       |              |               |
| Community Education & Contract Education        | 993,000       | 610,536       |              |               |
| Enrollment Fees                                 | 8,230,000     | 7,020,757     |              |               |
| Health Fees                                     |               |               | 1,047,390    | 744,985       |
| Non-Resident Tuition & Foreign Student Fees     | 1,950,000     | 1,390,018     | 1,023,273    | 372,161       |
| Property Taxes                                  | 53,518,500    | 64,002,981    | , ,          |               |
| Sales & Rental of Facilities                    | 566,594       | 252,220       |              |               |
| Other Local Revenue                             | 4,205,625     | 2,698,278     | 1,568,526    | 451,446       |
| Total Local Revenue                             | \$70,063,719  | \$76,442,969  | \$3,639,189  | \$1,568,592   |
| Total Revenue                                   | \$132,685,006 | \$125,983,397 | \$40,640,380 | \$26,269,345  |
| Transfers from Other Funds                      | 2,800         | 3,076         |              |               |
| Other Transfers In                              | 212,179       | 191,708       | 110,633      | 82,119        |
| Total Revenue and Transfers                     | \$132,899,985 | \$126,178,181 | \$40,751,013 | \$26,351,464  |
| Beginning Fund Balance, July 1                  |               |               |              | 7,069,840     |
| TOTAL BUDGET RESOURCES                          |               |               | -            | \$159,599,485 |