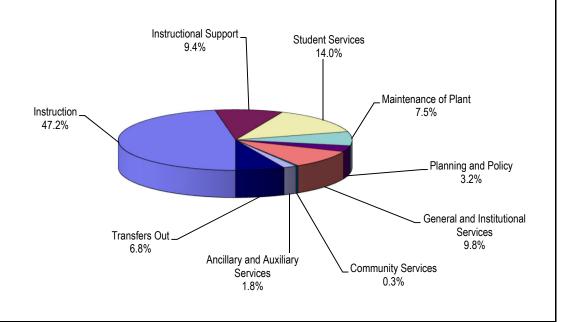

#### GENERAL FUND REVENUE 2019/20

|                                                 | Unres         | tricted       | Restric      | cted          |
|-------------------------------------------------|---------------|---------------|--------------|---------------|
| Federal Revenue                                 | BUDGET        | ACTUAL        | BUDGET       | ACTUAL        |
| Career Technical Education Act                  |               |               | 630,719      | 630,719       |
| Hispanic Serving Institute                      |               |               | 143,981      | 143,981       |
| High School Equivalency Program                 |               |               | 481,928      | 451,413       |
| Other Federal Revenue                           | 37,000        | 70,495        | 1,632,998    | 2,319,599     |
| Total Federal Revenue                           | \$37,000      | \$70,495      | \$2,889,626  | \$3,545,712   |
| State Revenue                                   |               |               |              |               |
| Adjunct Office Hour Reimbursement               | 1,200,000     | 1,200,000     |              |               |
| Adult Education                                 |               |               | 1,921,184    | 1,091,501     |
| Block Grant (carryover)/Instructional Equipment |               |               | 930,136      | 131,187       |
| Career Technical Education Survey               |               |               | 3,027,620    | 1,160,470     |
| College Promise AB19                            |               |               | 1,662,726    | 1,172,574     |
| Disabled Student Programs & Services            |               |               | 2,894,898    | 2,832,583     |
| Education Protection Act                        | 18,633,975    | 14,551,290    |              |               |
| Extended Opportunity Program & Services         |               |               | 1,595,278    | 1,664,438     |
| General Apportionment                           | 32,595,426    | 27,539,538    |              |               |
| Guided Pathways                                 |               |               | 627,203      |               |
| Innovation Award                                |               |               | 1,328,424    | 623,993       |
| Lottery Proceeds                                | 4,122,728     | 3,613,464     |              |               |
| Microgrid Demonstration                         |               |               | 3,760,800    | -821,275      |
| Part-Time Faculty Support                       | 377,493       | 366,440       |              |               |
| STRS On Behalf Payments                         | 3,625,466     |               |              |               |
| Strong Workforce Program                        |               |               | 5,126,044    | 3,285,973     |
| Student Equity & Achievement                    |               |               | 7,352,680    | 5,849,061     |
| Student Financial Aid Administration            |               |               | 624,980      | 584,942       |
| Tax Relief & Other Subventions                  | 420,000       | 379,272       |              |               |
| Other State Revenue                             | 1,609,199     | 1,819,929     | 3,259,592    | 3,579,594     |
| Total State Revenue                             | \$62,584,287  | \$49,469,933  | \$34,111,565 | \$21,155,041  |
| Local Revenue                                   |               |               |              |               |
| Commissions                                     | 600,000       | 468,179       |              |               |
| Community Education & Contract Education        | 993,000       | 610,536       |              |               |
| Enrollment Fees                                 | 8,230,000     | 7,020,757     |              |               |
| Health Fees                                     |               |               | 1,047,390    | 744,985       |
| Non-Resident Tuition & Foreign Student Fees     | 1,950,000     | 1,390,018     | 1,023,273    | 372,161       |
| Property Taxes                                  | 53,518,500    | 64,002,981    | , ,          |               |
| Sales & Rental of Facilities                    | 566,594       | 252,220       |              |               |
| Other Local Revenue                             | 4,205,625     | 2,698,278     | 1,568,526    | 451,446       |
| Total Local Revenue                             | \$70,063,719  | \$76,442,969  | \$3,639,189  | \$1,568,592   |
| Total Revenue                                   | \$132,685,006 | \$125,983,397 | \$40,640,380 | \$26,269,345  |
| Transfers from Other Funds                      | 2,800         | 3,076         |              |               |
| Other Transfers In                              | 212,179       | 191,708       | 110,633      | 82,119        |
| Total Revenue and Transfers                     | \$132,899,985 | \$126,178,181 | \$40,751,013 | \$26,351,464  |
| Beginning Fund Balance, July 1                  |               |               |              | 7,069,840     |
| TOTAL BUDGET RESOURCES                          |               |               | -            | \$159,599,485 |