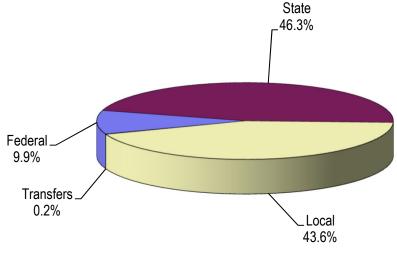

#### GENERAL FUND REVENUE 2019/20

|                                                 | Unres         | tricted       | Restric      | cted          |
|-------------------------------------------------|---------------|---------------|--------------|---------------|
| Federal Revenue                                 | BUDGET        | ACTUAL        | BUDGET       | ACTUAL        |
| Career Technical Education Act                  |               |               | 630,719      | 630,719       |
| Hispanic Serving Institute                      |               |               | 143,981      | 143,981       |
| High School Equivalency Program                 |               |               | 481,928      | 451,413       |
| Other Federal Revenue                           | 37,000        | 70,495        | 1,632,998    | 2,319,599     |
| Total Federal Revenue                           | \$37,000      | \$70,495      | \$2,889,626  | \$3,545,712   |
| State Revenue                                   |               |               |              |               |
| Adjunct Office Hour Reimbursement               | 1,200,000     | 1,200,000     |              |               |
| Adult Education                                 |               |               | 1,921,184    | 1,091,501     |
| Block Grant (carryover)/Instructional Equipment |               |               | 930,136      | 131,187       |
| Career Technical Education Survey               |               |               | 3,027,620    | 1,160,470     |
| College Promise AB19                            |               |               | 1,662,726    | 1,172,574     |
| Disabled Student Programs & Services            |               |               | 2,894,898    | 2,832,583     |
| Education Protection Act                        | 18,633,975    | 14,551,290    |              |               |
| Extended Opportunity Program & Services         |               |               | 1,595,278    | 1,664,438     |
| General Apportionment                           | 32,595,426    | 27,539,538    |              |               |
| Guided Pathways                                 |               |               | 627,203      |               |
| Innovation Award                                |               |               | 1,328,424    | 623,993       |
| Lottery Proceeds                                | 4,122,728     | 3,613,464     |              |               |
| Microgrid Demonstration                         |               |               | 3,760,800    | -821,275      |
| Part-Time Faculty Support                       | 377,493       | 366,440       |              |               |
| STRS On Behalf Payments                         | 3,625,466     |               |              |               |
| Strong Workforce Program                        |               |               | 5,126,044    | 3,285,973     |
| Student Equity & Achievement                    |               |               | 7,352,680    | 5,849,061     |
| Student Financial Aid Administration            |               |               | 624,980      | 584,942       |
| Tax Relief & Other Subventions                  | 420,000       | 379,272       |              |               |
| Other State Revenue                             | 1,609,199     | 1,819,929     | 3,259,592    | 3,579,594     |
| Total State Revenue                             | \$62,584,287  | \$49,469,933  | \$34,111,565 | \$21,155,041  |
| Local Revenue                                   |               |               |              |               |
| Commissions                                     | 600,000       | 468,179       |              |               |
| Community Education & Contract Education        | 993,000       | 610,536       |              |               |
| Enrollment Fees                                 | 8,230,000     | 7,020,757     |              |               |
| Health Fees                                     |               |               | 1,047,390    | 744,985       |
| Non-Resident Tuition & Foreign Student Fees     | 1,950,000     | 1,390,018     | 1,023,273    | 372,161       |
| Property Taxes                                  | 53,518,500    | 64,002,981    | , ,          |               |
| Sales & Rental of Facilities                    | 566,594       | 252,220       |              |               |
| Other Local Revenue                             | 4,205,625     | 2,698,278     | 1,568,526    | 451,446       |
| Total Local Revenue                             | \$70,063,719  | \$76,442,969  | \$3,639,189  | \$1,568,592   |
| Total Revenue                                   | \$132,685,006 | \$125,983,397 | \$40,640,380 | \$26,269,345  |
| Transfers from Other Funds                      | 2,800         | 3,076         |              |               |
| Other Transfers In                              | 212,179       | 191,708       | 110,633      | 82,119        |
| Total Revenue and Transfers                     | \$132,899,985 | \$126,178,181 | \$40,751,013 | \$26,351,464  |
| Beginning Fund Balance, July 1                  |               |               |              | 7,069,840     |
| TOTAL BUDGET RESOURCES                          |               |               | -            | \$159,599,485 |