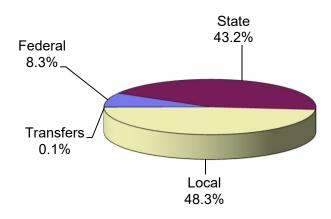

#### GENERAL FUND REVENUE 2019/20

|                                                 | Unres         | tricted       | Restric      | cted          |
|-------------------------------------------------|---------------|---------------|--------------|---------------|
| Federal Revenue                                 | BUDGET        | ACTUAL        | BUDGET       | ACTUAL        |
| Career Technical Education Act                  |               |               | 630,719      | 630,719       |
| Hispanic Serving Institute                      |               |               | 143,981      | 143,981       |
| High School Equivalency Program                 |               |               | 481,928      | 451,413       |
| Other Federal Revenue                           | 37,000        | 70,495        | 1,632,998    | 2,319,599     |
| Total Federal Revenue                           | \$37,000      | \$70,495      | \$2,889,626  | \$3,545,712   |
| State Revenue                                   |               |               |              |               |
| Adjunct Office Hour Reimbursement               | 1,200,000     | 1,200,000     |              |               |
| Adult Education                                 |               |               | 1,921,184    | 1,091,501     |
| Block Grant (carryover)/Instructional Equipment |               |               | 930,136      | 131,187       |
| Career Technical Education Survey               |               |               | 3,027,620    | 1,160,470     |
| College Promise AB19                            |               |               | 1,662,726    | 1,172,574     |
| Disabled Student Programs & Services            |               |               | 2,894,898    | 2,832,583     |
| Education Protection Act                        | 18,633,975    | 14,551,290    |              |               |
| Extended Opportunity Program & Services         |               |               | 1,595,278    | 1,664,438     |
| General Apportionment                           | 32,595,426    | 27,539,538    |              |               |
| Guided Pathways                                 |               |               | 627,203      |               |
| Innovation Award                                |               |               | 1,328,424    | 623,993       |
| Lottery Proceeds                                | 4,122,728     | 3,613,464     |              |               |
| Microgrid Demonstration                         |               |               | 3,760,800    | -821,275      |
| Part-Time Faculty Support                       | 377,493       | 366,440       |              |               |
| STRS On Behalf Payments                         | 3,625,466     |               |              |               |
| Strong Workforce Program                        |               |               | 5,126,044    | 3,285,973     |
| Student Equity & Achievement                    |               |               | 7,352,680    | 5,849,061     |
| Student Financial Aid Administration            |               |               | 624,980      | 584,942       |
| Tax Relief & Other Subventions                  | 420,000       | 379,272       |              |               |
| Other State Revenue                             | 1,609,199     | 1,819,929     | 3,259,592    | 3,579,594     |
| Total State Revenue                             | \$62,584,287  | \$49,469,933  | \$34,111,565 | \$21,155,041  |
| Local Revenue                                   |               |               |              |               |
| Commissions                                     | 600,000       | 468,179       |              |               |
| Community Education & Contract Education        | 993,000       | 610,536       |              |               |
| Enrollment Fees                                 | 8,230,000     | 7,020,757     |              |               |
| Health Fees                                     |               |               | 1,047,390    | 744,985       |
| Non-Resident Tuition & Foreign Student Fees     | 1,950,000     | 1,390,018     | 1,023,273    | 372,161       |
| Property Taxes                                  | 53,518,500    | 64,002,981    | , ,          |               |
| Sales & Rental of Facilities                    | 566,594       | 252,220       |              |               |
| Other Local Revenue                             | 4,205,625     | 2,698,278     | 1,568,526    | 451,446       |
| Total Local Revenue                             | \$70,063,719  | \$76,442,969  | \$3,639,189  | \$1,568,592   |
| Total Revenue                                   | \$132,685,006 | \$125,983,397 | \$40,640,380 | \$26,269,345  |
| Transfers from Other Funds                      | 2,800         | 3,076         |              |               |
| Other Transfers In                              | 212,179       | 191,708       | 110,633      | 82,119        |
| Total Revenue and Transfers                     | \$132,899,985 | \$126,178,181 | \$40,751,013 | \$26,351,464  |
| Beginning Fund Balance, July 1                  |               |               |              | 7,069,840     |
| TOTAL BUDGET RESOURCES                          |               |               | -            | \$159,599,485 |