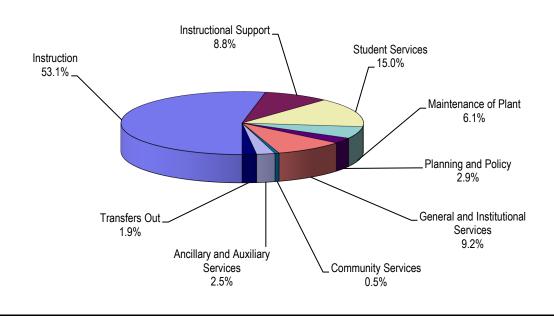

#### GENERAL FUND REVENUE 2019/20

|                                                 | Unres         | tricted       | Restric      | cted          |
|-------------------------------------------------|---------------|---------------|--------------|---------------|
| Federal Revenue                                 | BUDGET        | ACTUAL        | BUDGET       | ACTUAL        |
| Career Technical Education Act                  |               |               | 630,719      | 630,719       |
| Hispanic Serving Institute                      |               |               | 143,981      | 143,981       |
| High School Equivalency Program                 |               |               | 481,928      | 451,413       |
| Other Federal Revenue                           | 37,000        | 70,495        | 1,632,998    | 2,319,599     |
| Total Federal Revenue                           | \$37,000      | \$70,495      | \$2,889,626  | \$3,545,712   |
| State Revenue                                   |               |               |              |               |
| Adjunct Office Hour Reimbursement               | 1,200,000     | 1,200,000     |              |               |
| Adult Education                                 |               |               | 1,921,184    | 1,091,501     |
| Block Grant (carryover)/Instructional Equipment |               |               | 930,136      | 131,187       |
| Career Technical Education Survey               |               |               | 3,027,620    | 1,160,470     |
| College Promise AB19                            |               |               | 1,662,726    | 1,172,574     |
| Disabled Student Programs & Services            |               |               | 2,894,898    | 2,832,583     |
| Education Protection Act                        | 18,633,975    | 14,551,290    |              |               |
| Extended Opportunity Program & Services         |               |               | 1,595,278    | 1,664,438     |
| General Apportionment                           | 32,595,426    | 27,539,538    |              |               |
| Guided Pathways                                 |               |               | 627,203      |               |
| Innovation Award                                |               |               | 1,328,424    | 623,993       |
| Lottery Proceeds                                | 4,122,728     | 3,613,464     |              |               |
| Microgrid Demonstration                         |               |               | 3,760,800    | -821,275      |
| Part-Time Faculty Support                       | 377,493       | 366,440       |              |               |
| STRS On Behalf Payments                         | 3,625,466     |               |              |               |
| Strong Workforce Program                        |               |               | 5,126,044    | 3,285,973     |
| Student Equity & Achievement                    |               |               | 7,352,680    | 5,849,061     |
| Student Financial Aid Administration            |               |               | 624,980      | 584,942       |
| Tax Relief & Other Subventions                  | 420,000       | 379,272       |              |               |
| Other State Revenue                             | 1,609,199     | 1,819,929     | 3,259,592    | 3,579,594     |
| Total State Revenue                             | \$62,584,287  | \$49,469,933  | \$34,111,565 | \$21,155,041  |
| Local Revenue                                   |               |               |              |               |
| Commissions                                     | 600,000       | 468,179       |              |               |
| Community Education & Contract Education        | 993,000       | 610,536       |              |               |
| Enrollment Fees                                 | 8,230,000     | 7,020,757     |              |               |
| Health Fees                                     |               |               | 1,047,390    | 744,985       |
| Non-Resident Tuition & Foreign Student Fees     | 1,950,000     | 1,390,018     | 1,023,273    | 372,161       |
| Property Taxes                                  | 53,518,500    | 64,002,981    | , ,          |               |
| Sales & Rental of Facilities                    | 566,594       | 252,220       |              |               |
| Other Local Revenue                             | 4,205,625     | 2,698,278     | 1,568,526    | 451,446       |
| Total Local Revenue                             | \$70,063,719  | \$76,442,969  | \$3,639,189  | \$1,568,592   |
| Total Revenue                                   | \$132,685,006 | \$125,983,397 | \$40,640,380 | \$26,269,345  |
| Transfers from Other Funds                      | 2,800         | 3,076         |              |               |
| Other Transfers In                              | 212,179       | 191,708       | 110,633      | 82,119        |
| Total Revenue and Transfers                     | \$132,899,985 | \$126,178,181 | \$40,751,013 | \$26,351,464  |
| Beginning Fund Balance, July 1                  |               |               |              | 7,069,840     |
| TOTAL BUDGET RESOURCES                          |               |               | -            | \$159,599,485 |